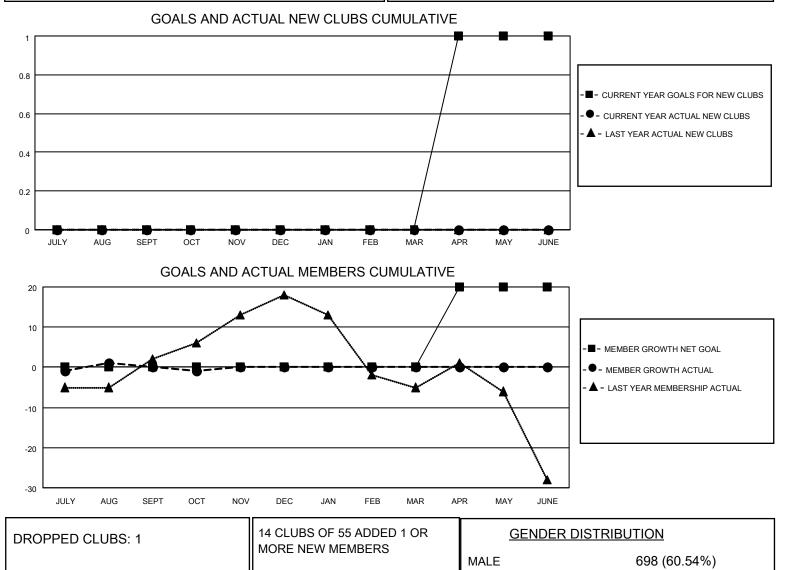

## LOCATION OKLAHOMA

**District 3 SW** 

Results as of: 10/31/2022

| Clubs                 |               |           |               | Members               |                         |                         |                                                    |
|-----------------------|---------------|-----------|---------------|-----------------------|-------------------------|-------------------------|----------------------------------------------------|
| RESULTS FOR 2022-2023 |               |           |               | RESULTS FOR 2022-2023 |                         |                         |                                                    |
| QUARTER               | NEW CLUB GOAL | NEW CLUBS | DROPPED CLUBS | QUARTER               | /BER GROWTH NET<br>GOAL | MEMBER GROWTH<br>ACTUAL | DROPPED<br>MEMBERS ACTUAL<br>(including transfers) |
| JULY/AUG/SEPT         | 0             | 0         | 1             | JULY/AUG/SEPT         | 0                       | 33                      | 32                                                 |
| OCT/NOV/DEC           | 0             | 0         | 0             | OCT/NOV/DEC           | 0                       | 3                       | 4                                                  |
| JAN/FEB/MAR           | 0             | 0         | 0             | JAN/FEB/MAR           | 0                       | 0                       | 0                                                  |
| APR/MAY/JUNE          | 1             | 0         | 0             | APR/MAY/JUNE          | 20                      | 0                       | 0                                                  |